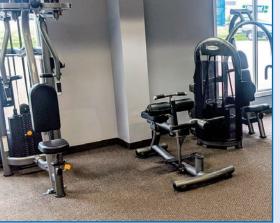

### STRENGTH TRAINING EQUIP.

MATRIX G3-MS50 5-Stack Multi-Station Cable Workout Including Lat Pulldown, Tricep Pushdown, Seated Row, (2) Free Motion Cable Machines, Attachments, etc.

MATRIX G3-MSFT4P Functional Trainer Machine w/ Attachments

MATRIX Supine Bench Press Machine, Plate Loaded MATRIX Incline Bench Press Machine, Plate Loaded MATRIX GS-S10 Chest Press Machine MATRIX G3-S12 Pec Fly Machine

MATRIX G3-S22 Rear Delt / Pec Fly Machine MATRIX MG-937 Chin Assist / Dip Assist Machine MATRIX G3-S30 Lat Pulldown Machine

MATRIX G3-S31 Seated Row Machine

MATRIX G3-S52 Back Extension Machine

MATRIX MG-PL23 Incline Shoulder Press Machine, Plate Loaded

MATRIX G3-S20 Shoulder Press Machine MATRIX MG-PL70 45-Degree Leg Press Machine, Plate Loaded

MATRIX G3-S70 Horizontal Leg Press Machine MATRIX G3-S71 Leg Extension Machine MATRIX G3-S72 Seated Leg Curl Machine MATRIX MG-PL77 Seated Calf Raise Machine, Plate Loaded

CYBEX VR1 Hip Abduction / Adduction Machine MATRIX Arm Curl Machine MATRIX G3-S45 Seated Tricep Extension Machine MATRIX G3-S51 Abdominal Crunch Machine MATRIX G3-S55 Rotary Torso Machine