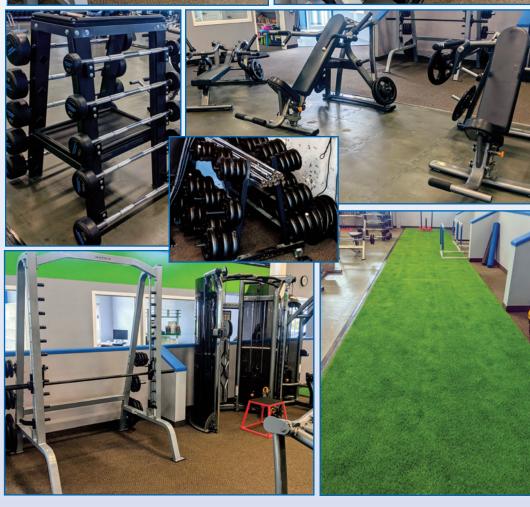

# PLATES, RACKS, POWERLIFTING, BENCHES & MORE!

#### FREE WEIGHTS, RACKS, BARBELLS, PLATES, BENCHES

(3) **BELLS OF STEEL** Light Commercial Power Rack 5.1 Power Racks w/Y Dip Attachment, Adjustable Monolift Attachment, Multi-Grip Pullup/Chinup Attachment, Sandwich J-Cups, Roller J-Cups, Spotter Straps, (4) Band Pegs, etc.

**BELLS OF STEEL**Belt Squat Machine 2.0 w/ Heavy Duty Belt, 700lb Plate Capacity, Optional Side/Top Loaded Pegs, Top & Bottom Band Pegs

**BELLS OF STEEL** Might Grip Flat Bench 2.0, 4" Thick Pad, 1,000lb Capacity

**BELLS OF STEEL** Flat/Incline/Decline Bench – Commercial 3.0, 1,000lb Capacity, 20 – 85 Degree

**BELLS OF STEEL** Bumper Plate Tree and Bar Holder 2.0 w/ (3) Barbells, Rotating Sleeves, (1) Multi-Grip Swiss Bar 2.0, Rotating Sleeves, Dead Bounce Bumper Plates – (2)-55lb, (4)-45lb, (2)-35lb, (2)-25lb, (2)-15lb, (2)-10lb

MATRIX Smith Machine

(2) **MATRIX** G1-FW159 2-Tier Dumbbell Racks w/ YORK & NORTHERN LIGHTS Dumbbell Sets (2.5lb -120lb)

HOIST 3-Tier Dumbbell Rack

NORTHERN LIGHTS Barbell Rack w/ 20lb - 110lb Barbells

YORK Plates - (18+)-45lb Plates, (18+)-35lb Plates, (14+)-25lb Plates, (60+)-10lb Plates, (59+)-5lb Plates, (51+) 2.5lb Plates

MATRIX G3-FW52 Hyper Extension Bench

MATRIX G1-FW155 Preacher Curl Bench

(3) MATRIX Olympic Flat Benches

MATRIX Decline Bench

(2) MATRIX Adjustable Benches

PLUS: (5) Olympic Barbells, (3) Cambered Bars, Hex Deadlift Bar, Dip Stands, T-Bar, Rowing Attachments, Kettle Bells, Medicine Balls, Scales, Bosu Balls, Mats, Foam Rollers, Weightlifting Belts, Small YORK Plates, Small Barbells, Barbell Clips, AMSTAFF Plate Loaded Sled w/ Artificial Turf, (3) BLAZER Hurdles, Platforms, Bands, Hot Yoga Heaters, **TRX** Equipment, Punching Bags, Ropes, (4) **TOSHIBA** Flatscreen TV's w/ Mounts, Men's & Women's Lockers, Shelving, Signage, Reception Area, Fridges, Office Furniture, Computer Equipment, Racquets, Daycare Area