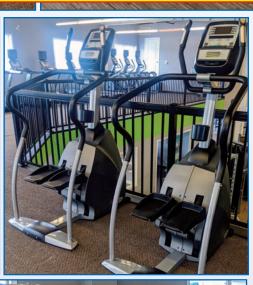

#### **CARDIO EQUIPMENT**

(10) MATRIX Ultimate Deck Treadmills w/ Incline, Digital Display, TV Screen, Heart Rate Monitor
(6) MATRIX Elliptical Machines w/ TV Screen, Heart Rate Monitor, Digital Display