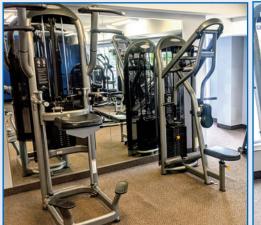

### STRENGTH TRAINING EQUIP.

MATRIX G3-MS50 5-Stack Multi-Station Cable Workout Including Lat Pulldown, Tricep Pushdown, Seated Row, (2) Free Motion Cable Machines, Attachments, etc.

MATRIX G3-MSFT4P Functional Trainer Machine w/ Attachments

MATRIX Supine Bench Press Machine, Plate Loaded MATRIX Incline Bench Press Machine, Plate Loaded MATRIX GS-S10 Chest Press Machine MATRIX G3-S12 Pec Fly Machine

MATRIX G3-S22 Rear Delt / Pec Fly Machine MATRIX MG-937 Chin Assist / Dip Assist Machine MATRIX G3-S30 Lat Pulldown Machine

MATRIX G3-S31 Seated Row Machine

MATRIX G3-S52 Back Extension Machine

MATRIX MG-PL23 Incline Shoulder Press Machine, Plate Loaded

MATRIX G3-S20 Shoulder Press Machine MATRIX MG-PL70 45-Degree Leg Press Machine, Plate Loaded

MATRIX G3-S70 Horizontal Leg Press Machine MATRIX G3-S71 Leg Extension Machine MATRIX G3-S72 Seated Leg Curl Machine MATRIX MG-PL77 Seated Calf Raise Machine, Plate Loaded

CYBEX VR1 Hip Abduction / Adduction Machine MATRIX Arm Curl Machine MATRIX G3-S45 Seated Tricep Extension Machine MATRIX G3-S51 Abdominal Crunch Machine MATRIX G3-S55 Rotary Torso Machine