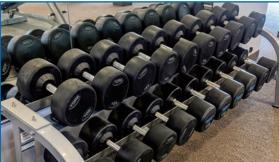

MATRIX Smith Machine

(2) **MATRIX** G1-FW159 2-Tier Dumbbell Racks w/ YORK & NORTHERN LIGHTS Dumbbell Sets (2.5lb -120lb)

HOIST 3-Tier Dumbbell Rack

NORTHERN LIGHTS Barbell Rack w/ 20lb - 110lb Barbells

YORK Plates - (18+)-45lb Plates, (18+)-35lb Plates, (14+)-25lb Plates, (60+)-10lb Plates, (59+)-5lb Plates, (51+) 2.5lb Plates