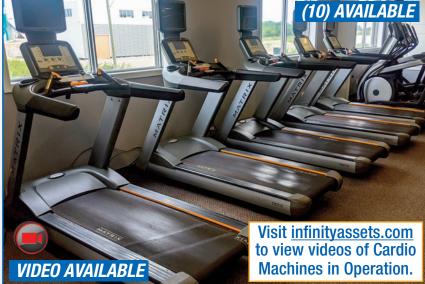

#### **CARDIO EQUIPMENT**

(10) MATRIX Ultimate Deck Treadmills w/ Incline, Digital Display, TV Screen, Heart Rate Monitor
(6) MATRIX Elliptical Machines w/ TV Screen, Heart Rate Monitor, Digital Display