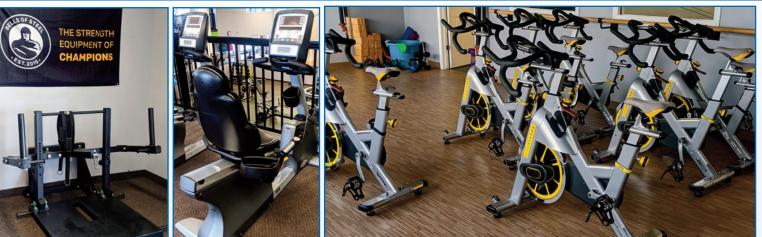

(2) MATRIXStepper Machines w/ Heart Rate Monitor (2) CYBEX "The Arc" Arc Trainers w/ TV Screen & Digital Display

(5) MATRIX Stationary Bikes w/ Heart Rate Monitor

 (2) MATRIX Recumbent Bikes w/ Heart Rate Monitor
 (9) LIVESTRONG LS-Series Class S Stationary Spin Bikes

#### FREE WEIGHTS, RACKS, BARBELLS, PLATES, BENCHES

(3) **BELLS OF STEEL** Light Commercial Power Rack 5.1 Power Racks w/Y Dip Attachment, Adjustable Monolift Attachment, Multi-Grip Pullup/Chinup Attachment, Sandwich J-Cups, Roller J-Cups, Spotter Straps, (4) Band Pegs, etc.