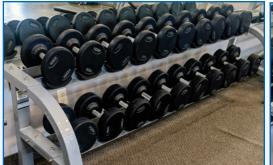

MATRIX Smith Machine

(2) **MATRIX** G1-FW159 2-Tier Dumbbell Racks w/ YORK & NORTHERN LIGHTS Dumbbell Sets (2.5lb -120lb)

HOIST 3-Tier Dumbbell Rack

NORTHERN LIGHTS Barbell Rack w/ 20lb - 110lb Barbells

YORK Plates - (18+)-45lb Plates, (18+)-35lb Plates, (14+)-25lb Plates, (60+)-10lb Plates, (59+)-5lb Plates, (51+) 2.5lb Plates