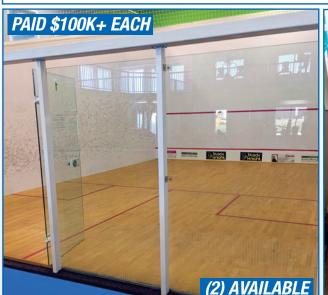

#### **SQUASH COURTS**

(2) ANDERSON COURTS Regulation Squash Courts, Wood Flooring, Plexiglass Viewing (Paid \$100k Each)