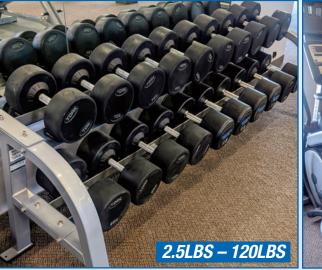

MATRIX Smith Machine

(2) **MATRIX** G1-FW159 2-Tier Dumbbell Racks w/ YORK & NORTHERN LIGHTS Dumbbell Sets (2.5lb -120lb)

HOIST 3-Tier Dumbbell Rack

NORTHERN LIGHTS Barbell Rack w/ 20lb - 110lb Barbells

YORK Plates - (18+)-45lb Plates, (18+)-35lb Plates, (14+)-25lb Plates, (60+)-10lb Plates, (59+)-5lb Plates, (51+) 2.5lb Plates