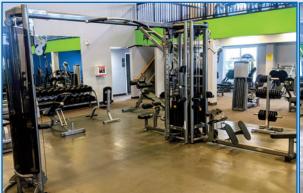

### STRENGTH TRAINING EQUIP.

MATRIX G3-MS50 5-Stack Multi-Station Cable Workout Including Lat Pulldown, Tricep Pushdown, Seated Row, (2) Free Motion Cable Machines, Attachments, etc.

MATRIX G3-MSFT4P Functional Trainer Machine w/ Attachments

MATRIX Supine Bench Press Machine, Plate Loaded MATRIX Incline Bench Press Machine, Plate Loaded MATRIX GS-S10 Chest Press Machine MATRIX G3-S12 Pec Fly Machine

MATRIX G3-S22 Rear Delt / Pec Fly Machine MATRIX MG-937 Chin Assist / Dip Assist Machine MATRIX G3-S30 Lat Pulldown Machine

MATRIX G3-S31 Seated Row Machine

MATRIX G3-S52 Back Extension Machine

MATRIX MG-PL23 Incline Shoulder Press Machine, Plate Loaded

MATRIX G3-S20 Shoulder Press Machine MATRIX MG-PL70 45-Degree Leg Press Machine, Plate Loaded

MATRIX G3-S70 Horizontal Leg Press Machine MATRIX G3-S71 Leg Extension Machine MATRIX G3-S72 Seated Leg Curl Machine MATRIX MG-PL77 Seated Calf Raise Machine, Plate Loaded

CYBEX VR1 Hip Abduction / Adduction Machine MATRIX Arm Curl Machine MATRIX G3-S45 Seated Tricep Extension Machine MATRIX G3-S51 Abdominal Crunch Machine MATRIX G3-S55 Rotary Torso Machine